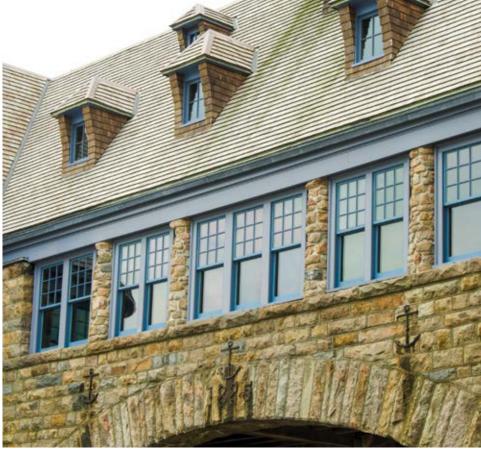

Following a fire in 1900, **The Towers** is the only remnant of the Narragansett Pier Casino, a former resort for the social elite. Now functioning as an historic venue for social events, the oceanside building underwent a lengthy renovation process that required the best materials and craftsmanship possible to ensure longevity. To balance the structural updates with the historic nature of the building, 104 of Kolbe's Heritage Series double hung windows and crank-out casements were installed. The traditional styling of the all-wood Mahogany windows with ovolo performance divided lites matches the original character of the structure.