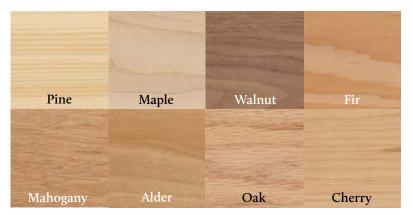

## **Interior Wood Species**

In addition to the standard pine, most of Kolbe's wood windows and doors can be constructed of other optional wood species that enhance their look. Pine and other wood species are sourced from managed forests. Forest Stewardship Council® (FSC®)-certified wood species are also available to help support responsible forestry (FSC<sup>®</sup> license code FSC®-C019541).