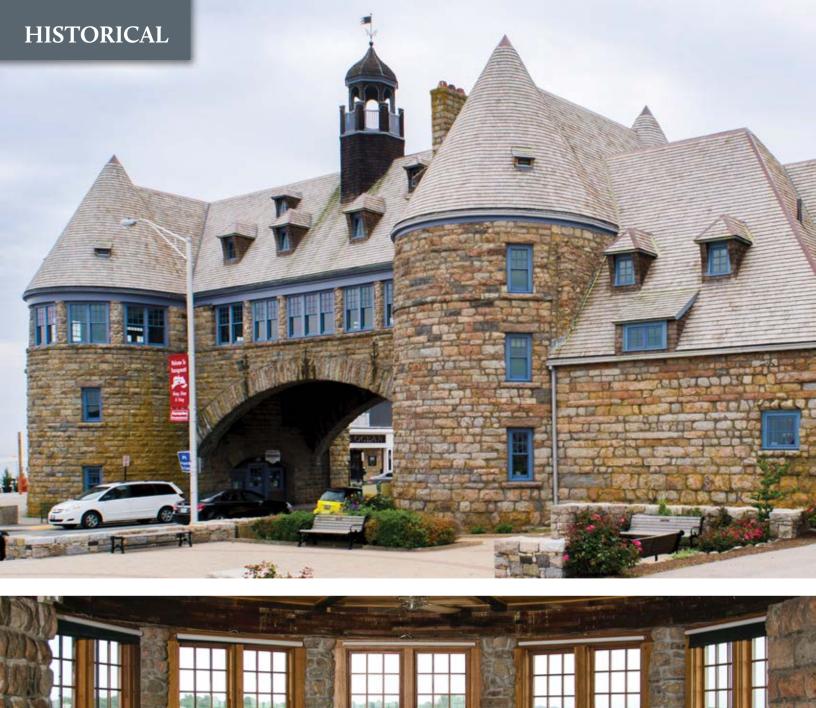

Following a fire in 1900, **The Towers** is the only remnant of the Narragansett Pier Casino, a former resort for the social elite. Now functioning as an historic venue for social events, the oceanside building underwent a lengthy renovation process that required the best materials and craftsmanship possible to ensure longevity. To balance the structural updates with the historic nature of the building, 104 of Kolbe's Heritage Series double hung windows and crank-out casements were installed. The traditional styling of the all-wood Mahogany windows with ovolo performance divided lites matches the original character of the structure.