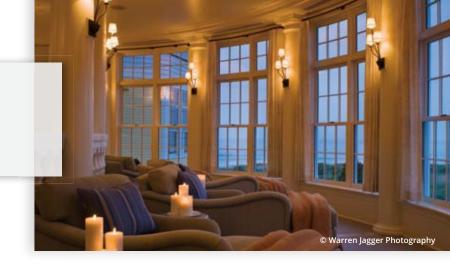

# Worship

Kolbe's windows and doors offer a vast range of styles, sizes and configurations, with custom capabilities to achieve architectural details and specialty shapes. Multiple product lines and nearly endless options are ideal for renovation, restoration and new construction of public gathering spaces. And with performance upgrades to enhance energy efficiency and acoustics, comfortable spaces can be created wherever people congregate.

# Historical

Kolbe windows and doors are crafted with precision to replicate the most intricate details required for architectural authenticity and aesthetic, while meeting strict building codes and historical district requirements. Designed to marry traditional design aesthetics with modern technology, our handcrafted products enhance both style and performance.