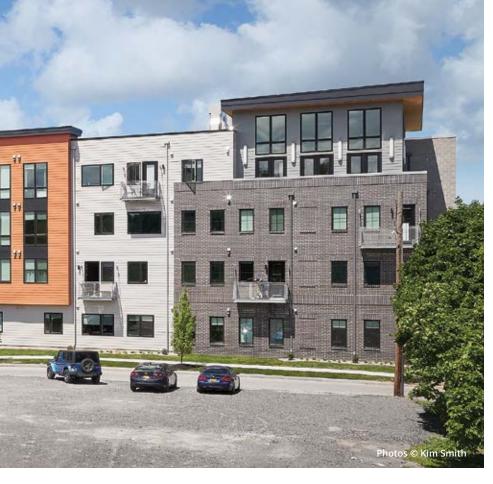

Built in 1925 by Nazareth Haronian, to house his small jewelry and novelty company, **60 Ship Street** was host to various occupants over the years, including the Narragansett Brewery. Located in Providence, Rhode Island's Jewelry District, the building was renovated into an urban office space, with Kolbe's Forgent<sup>®</sup> Series All Glastra<sup>®</sup> direct sets and awnings throughout.