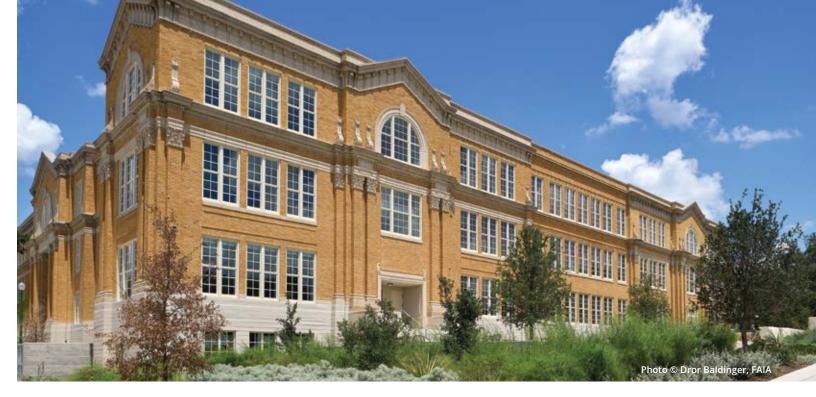

Kolbe's performance capabilities and historical replication expertise helped transform **Mount Vernon High School** into a modern learning environment with XL daylight openings. The 100-year-old masonry school's primary building, **'Old Main'**, was renovated to provide new instructional and support spaces while maintaining the Collegiate Gothic design of the structure. Energy-efficient Ultra Series Sterling double hung windows offer enhanced performance and a luxurious, all-wood appearance with patented interior wood covers and balances.