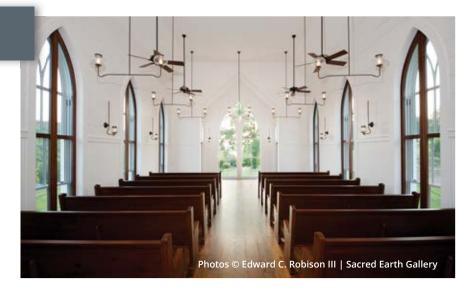

Photos © Edward C. Robison III | Sacred Earth Gallery

The Garden Chapel at Big Cedar Lodge, MO Nestled into the hillside, this beautifully renovated Gothic style chapel features Heritage Series Old World Classic double and triple hung windows. In addition to superior quality, custom craftsmanship and design excellence, Kolbe provided all of the options needed to capture the historical charm and architectural details, while offering floor-to-ceiling views of the Ozarks. Custom shapes, sizes, and divided lite patterns helped create one-of-a-kind openings that flood the interior with light and beauty.