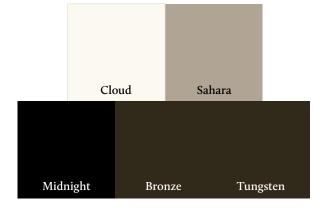

# Finish Options cont.

Available for Forgent Series

Forgent Series offers popular exterior and interior finishes to coordinate with hardware selection, trim and décor. The Cloud and Sahara colors are integral to the Glastra<sup>®</sup> material, while Bronze, Midnight and Tungsten can be applied in various combinations, as shown in the chart below.

NOTE: Tungsten is available as an exterior finish only. Ask your Kolbe dealer for details.