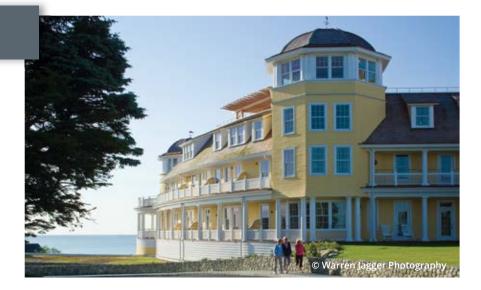

Following a fire in 1900, **The Towers** is the only remnant of the Narragansett Pier Casino, a former resort for the social elite. Now functioning as an historic venue for social events, the oceanside building underwent a lengthy renovation process that required the best materials and craftsmanship possible to ensure longevity. To balance the structural updates with the historic nature of the building, 104 of Kolbe's Heritage Series double hung windows and crank-out casements were installed. The traditional styling of the all-wood Mahogany windows with ovolo performance divided lites matches the original character of the structure.