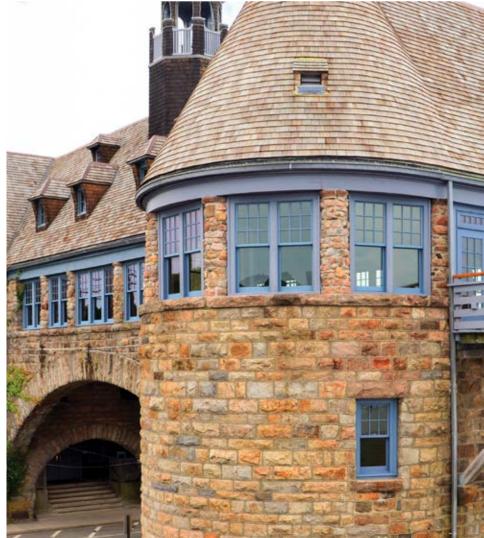

Following a fire in 1900, **The Towers** is the only remnant of the Narragansett Pier Casino, a former resort for the social elite. Now functioning as an historic venue for social events, the oceanside building underwent a lengthy renovation process that required the best materials and craftsmanship possible to ensure longevity. To balance the structural updates with the historic nature of the building, 104 of Kolbe's Heritage Series double hung windows and crank-out casements were installed. The traditional styling of the all-wood Mahogany windows with ovolo performance divided lites matches the original character of the structure.