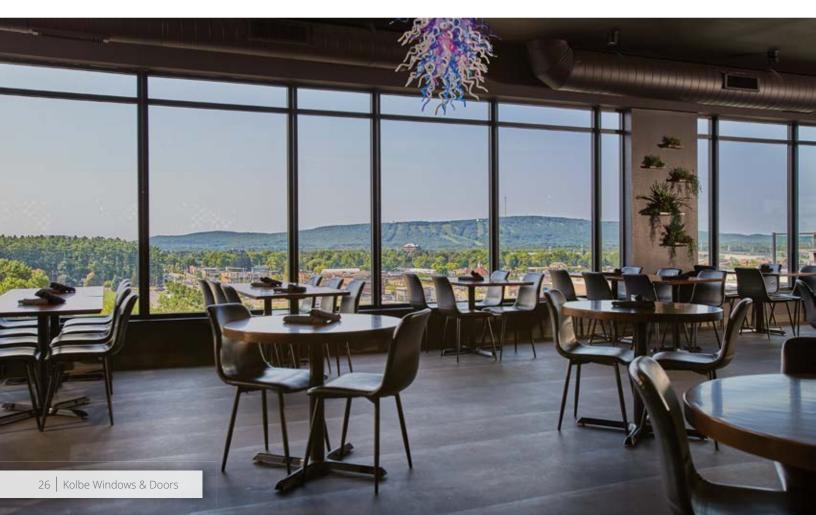

## Restaurant

Kolbe offers one-of-a-kind windows and doors that enhance public dining experiences with views, ventilation, and natural light. Folding and sliding windows and doors also connect interior and exterior spaces incorporating indoor-outdoor and pass-through options. Whether coordinating with a neighboring facade, or renovating an entire shopping district, Kolbe's expansive openings products are ideal for connecting with the outdoors.