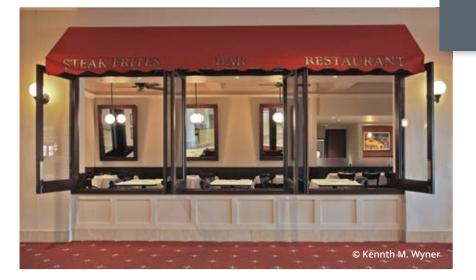

## Restaurant

Kolbe offers one-of-a-kind windows and doors that enhance public dining experiences with views, ventilation, and natural light. Folding and sliding windows and doors also connect interior and exterior spaces incorporating indoor-outdoor and pass-through options. Whether coordinating with a neighboring facade, or renovating an entire shopping district, Kolbe's expansive openings products are ideal for connecting with the outdoors.