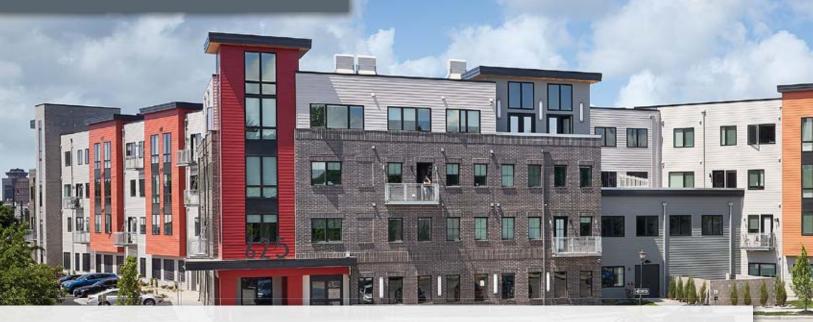

At the **Red Eye Brewing Company,** artisan beer and food are served. This sustainable design project features a wood-burning oven and solar thermal hot water system. Plus, Ultra Series awning windows allow ventilation above the stationary picture windows. A Chutney fluoropolymer finish creates a striking exterior, along with a 3-1/2" flat extruded aluminum casing. The main entrance doors have glass lites and raised panels, as well as custom moulding and commercial hardware. The French doors that open out to the patio feature full glass lites and 1-1/8" wide PDL bars.