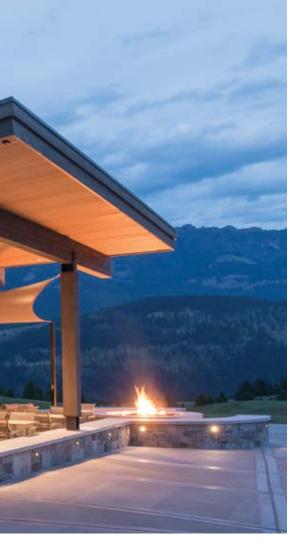

The **Moonlight Basin Golf Clubhouse** boasts unrivaled views of Lone Peak, Fan Mountain and the Beehive Basin. The contemporary architecture stands out from nearby "Mountain" architecture, with massive windows framing the surrounding landscape. Contemporary interiors complement the design with a soft palette, warm colors, diverse textures and custom forged fixtures throughout. Kolbe's VistaLuxe WD LINE crank-out casements and geometric direct sets have a wood interior that blends with the natural tones, while black exteriors contrast with the wood and stone building materials.