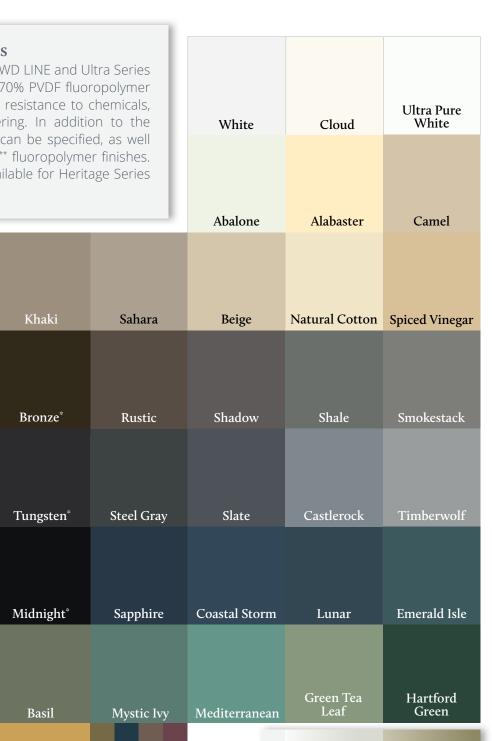

## **Exterior Colors & Finishes**

Mudpie

Gingersnap

Corbeau\*

Coal Black\*

Kolbe's aluminum-clad VistaLuxe WD LINE and Ultra Series products can be finished with a 70% PVDF fluoropolymer coating – ideal for durability and resistance to chemicals, abrasion, corrosion and weathering. In addition to the standard palette, custom colors can be specified, as well as Anodized aluminum and Mica<sup>\*\*</sup> fluoropolymer finishes. Durable K-Kron II finishes are available for Heritage Series all-wood windows and doors.

Nutmeg

Truffle

Eclipse\*

Onyx\*

\* Heritage Series products are not available in Bronze, Onyx, Coal Black, Midnight, Corbeau, Tungsten, Eclipse, Mica or Anodized finishes.

Not all colors are available for all products. Some options for our products may have limited color offerings or may incur a nominal charge. Check with your Kolbe dealer for further details on pricing and availability. Printed images of exterior finishes may vary slightly from actual colors. Selections should be made based on actual color samples available from your Kolbe dealer.

\*\* Mica finishes are 70% PVDF fluoropolymer as standard. Fluoropolymer coatings meet performance requirements of AAMA-2605 and are recommended for coastal and heavy salt concentration areas. See your Kolbe dealer for details.

There is a "color range" with anodized colors. That is, there is an acceptable "light" to "dark" color range that can be experienced on any job. According to AAMA 611-98 specifications, Section 8.3, the range may be up to 5 Delta E's. We can provide from our anodized vendor color samples of this color range if requested. The color range is due to numerous variables which include (but are not limited to) the shape of the parts, alloy variations and time in the anodizing process. This could mean that a sash part may appear slightly different in color than a frame part. This is/will be acceptable. Even the samples that may be provided may vary from the final product due to the variables. You must be aware of this as this will be considered acceptable.