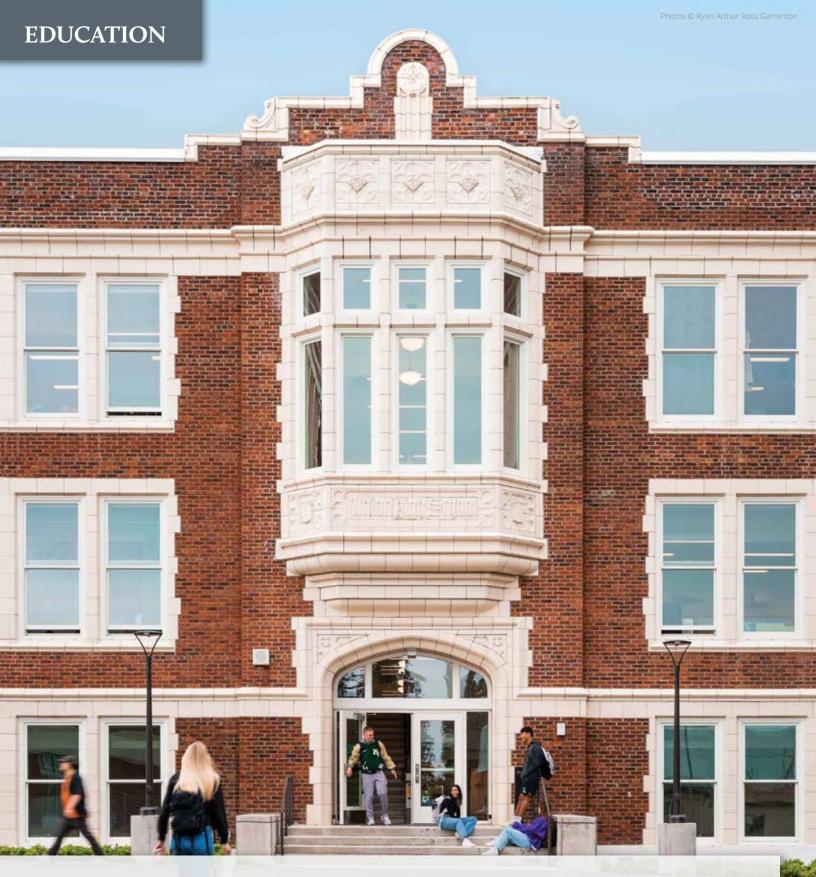

# Education

Kolbe<sup>®</sup> windows and doors are ideally suited to educational facilities, offering enhanced daylight, energy efficiency, accessible design and ease of operation. Carefully chosen products can update a building with modern performance and functionality, while meeting the building code requirements and design intent. Kolbe's LEED<sup>®</sup>-certified professionals can offer assistance with LEED, green build, and sustainable project goals.

Kolbe's performance capabilities and historical replication expertise helped transform **Mount Vernon High School** into a modern learning environment with XL daylight openings. The 100-year-old masonry school's primary building, **'Old Main'**, was renovated to provide new instructional and support spaces while maintaining the Collegiate Gothic design of the structure. Energy-efficient Ultra Series Sterling double hung windows offer enhanced performance and a luxurious, all-wood appearance with patented interior wood covers and balances.