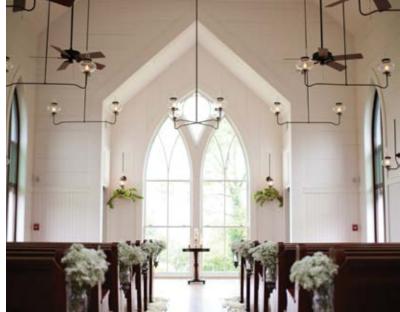

# Worship

Kolbe's windows and doors offer a vast range of styles, sizes and configurations, with custom capabilities to achieve architectural details and specialty shapes. Multiple product lines and nearly endless options are ideal for renovation, restoration and new construction of public gathering spaces. And with performance upgrades to enhance energy efficiency and acoustics, comfortable spaces can be created wherever people congregate.