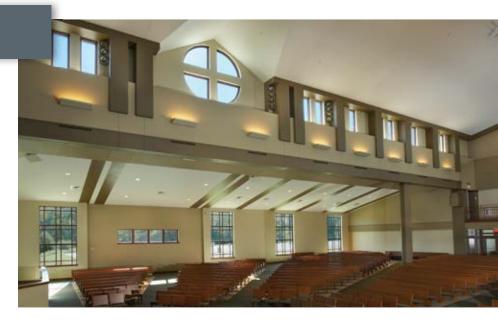

# Worship

Kolbe's windows and doors offer a vast range of styles, sizes and configurations, with custom capabilities to achieve architectural details and specialty shapes. Multiple product lines and nearly endless options are ideal for renovation, restoration and new construction of public gathering spaces. And with performance upgrades to enhance energy efficiency and acoustics, comfortable spaces can be created wherever people congregate.