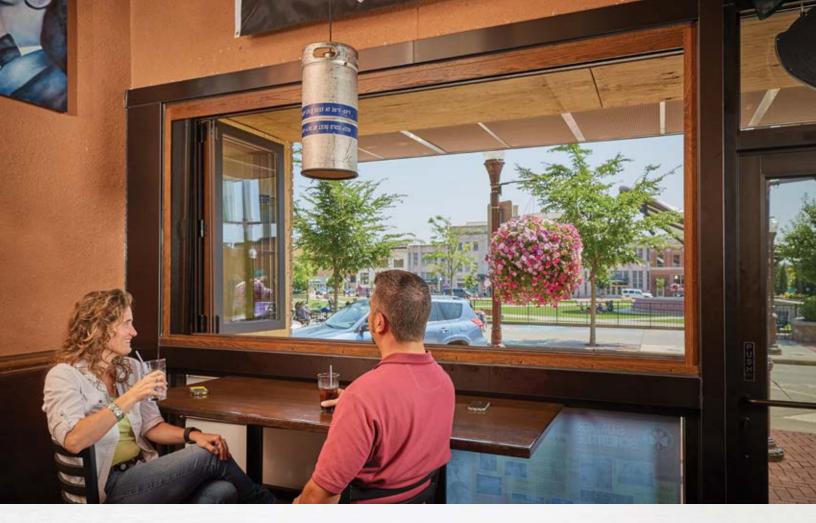

Photos © Audrey Hall Photograph

Commercial Capabilities | 11

The owners of **Malarkey's Pub & Townies Grill** wanted to bring the sights and sounds of the neighboring park to their customers, without looking out of step with the other historic downtown structures. Kolbe made sure it looked correct, considering performance and aesthetic while meeting the city's requirements. With numerous options for customizing the folding windows to maximize the view of the park, Kolbe also offered a side-retracting screen to keep bugs out. The uniform appearance carries across the entire space and fits well within the neighborhood.