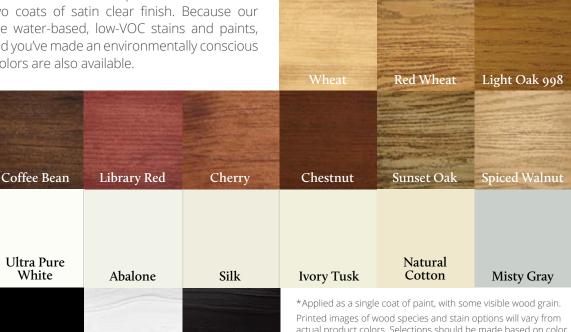

## **Interior Wood Finishes**

Ebony

**Bright White** 

Graystone

For units that are ready to install upon delivery, most of Kolbe's wood windows and doors can be prefinished on the interior with one of the water-based stains or paints shown. Stained units are given two coats of satin clear finish. Because our interior finishes are water-based, low-VOC stains and paints, you can rest assured you've made an environmentally conscious decision. Custom colors are also available.

actual product colors. Selections should be made based on color samples available from your Kolbe dealer. Stain colors are shown on pine. A double coat clear finish is also offered. Since no two trees are identical, wood can be expected to differ both in color and graining. These factors will influence the stain's final color.

## Interior Wood Finishes - Glastra/Wood Units

Forgent Series Glastra/Wood windows and complementary doors are offered with a Pine interior. For units that are ready to install upon delivery, Forgent Series products can be prefinished on the interior with one of the water-based, low-VOC stains or paints shown. Stained units are given two coats of satin finish clear sealer.

#### Unfinished Pine\* Double Library Red Clear Coat Wheat **Red Wheat** Light Oak 998 Ebony **Coffee Bean** Latex White<sup>†</sup> Black<sup>†</sup> Cherry Chestnut Sunset Oak Spiced Walnut Primer\*\*

\*All units supplied with unfinished pine interiors must be finished in the field.

\*\*Latex primer is not a final finish.

†Applied as a single coat of paint, with some visible wood grain.

Printed images of wood species and stain options will vary from actual product colors. Selections should be made based on color samples available from your Kolbe dealer. Stain colors are shown on Pine. Since no two trees are identical, wood can be expected to differ both in color and graining. These factors will influence the stain's final color. Color-matched interior paint is available through any Sherwin-Williams retail store in the United States and Canada. Kolbe's color formula is in their National Account System.