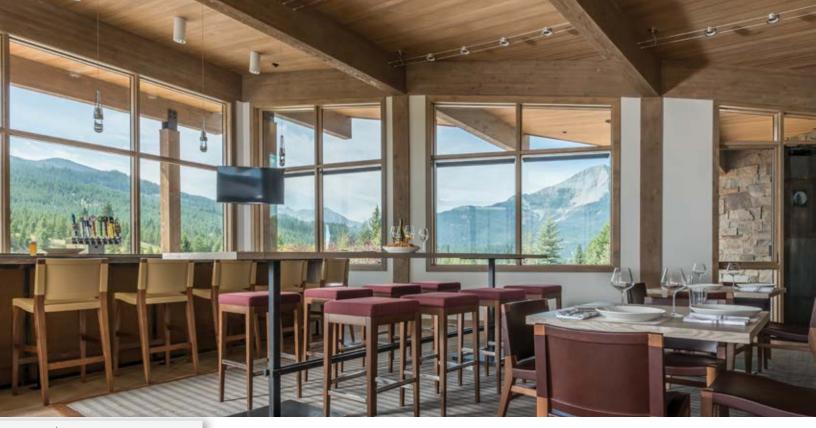

The **Moonlight Basin Golf Clubhouse** boasts unrivaled views of Lone Peak, Fan Mountain and the Beehive Basin. The contemporary architecture stands out from nearby "Mountain" architecture, with massive windows framing the surrounding landscape. Contemporary interiors complement the design with a soft palette, warm colors, diverse textures and custom forged fixtures throughout. Kolbe's VistaLuxe WD LINE crank-out casements and geometric direct sets have a wood interior that blends with the natural tones, while black exteriors contrast with the wood and stone building materials.

Photos © Audrey Hall Photograph

Commercial Capabilities | 11

The owners of **Malarkey's Pub & Townies Grill** wanted to bring the sights and sounds of the neighboring park to their customers, without looking out of step with the other historic downtown structures. Kolbe made sure it looked correct, considering performance and aesthetic while meeting the city's requirements. With numerous options for customizing the folding windows to maximize the view of the park, Kolbe also offered a side-retracting screen to keep bugs out. The uniform appearance carries across the entire space and fits well within the neighborhood.