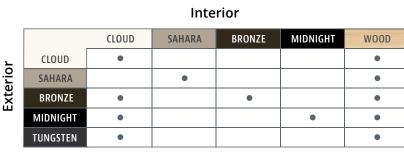

# Finish Options cont.

Available for Forgent Series

Forgent Series offers popular exterior and interior finishes to coordinate with hardware selection, trim and décor. The Cloud and Sahara colors are integral to the Glastra<sup>®</sup> material, while Bronze, Midnight and Tungsten can be applied in various combinations, as shown in the chart below.

NOTE: Tungsten is available as an exterior finish only. Ask your Kolbe dealer for details.