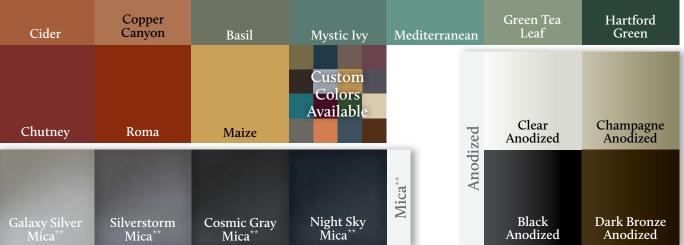

## **Exterior Colors & Finishes**

Mudpie

Gingersnap

Corbeau\*

Coal Black\*

Kolbe's aluminum-clad VistaLuxe WD LINE and Ultra Series products can be finished with a 70% PVDF fluoropolymer coating – ideal for durability and resistance to chemicals, abrasion, corrosion and weathering. In addition to the standard palette, custom colors can be specified, as well as Anodized aluminum and Mica<sup>\*\*</sup> fluoropolymer finishes. Durable K-Kron II finishes are available for Heritage Series all-wood windows and doors.

Nutmeg

Truffle

Eclipse\*

Onyx\*

\* Heritage Series products are not available in Bronze, Onyx, Coal Black, Midnight, Corbeau, Tungsten, Eclipse, Mica or Anodized finishes.

Not all colors are available for all products. Some options for our products may have limited color offerings or may incur a nominal charge. Check with your Kolbe dealer for further details on pricing and availability. Printed images of exterior finishes may vary slightly from actual colors. Selections should be made based on actual color samples available from your Kolbe dealer.

\*\* Mica finishes are 70% PVDF fluoropolymer as standard. Fluoropolymer coatings meet performance requirements of AAMA-2605 and are recommended for coastal and heavy salt concentration areas. See your Kolbe dealer for details.