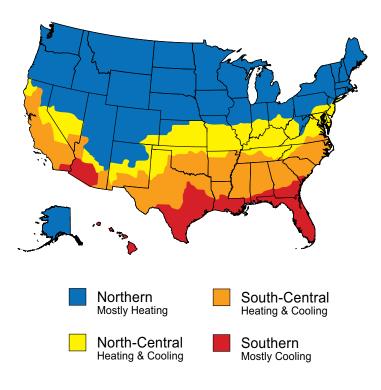

The ENERGY STAR program for the United States divides the nation into four separate climate zones – Northern, North-Central, South-Central, and Southern.

The performance criteria that needs to be met in order to be ENERGY STAR compliant in a specific climate zone (effective October 23, 2023) is shown in the charts provided.

#### 2023 ENERGY STAR 7.0 Qualification Criteria for Windows\*

| Climate Zone<br>U.S. | U-Factor <sup>1</sup> | SHGC <sup>2</sup> |                      |
|----------------------|-----------------------|-------------------|----------------------|
|                      | <u>≤</u> 0.22         | ≥0.17             | Prescriptive         |
|                      | = 0.23                | ≥ 0.35            |                      |
| Northern**           | = 0.24                | ≥ 0.55            | Equivalent<br>Energy |
|                      | = 0.25                | ≥ 0.40            | Performance          |
|                      | = 0.26                | ≤ 0.40            |                      |
| North-Central        | ≤0.25                 | ≤0.40             |                      |
| South-Central        | ≤0.28                 | ≤0.23             |                      |
| Southern             | ≤0.32                 | ≤0.23             |                      |