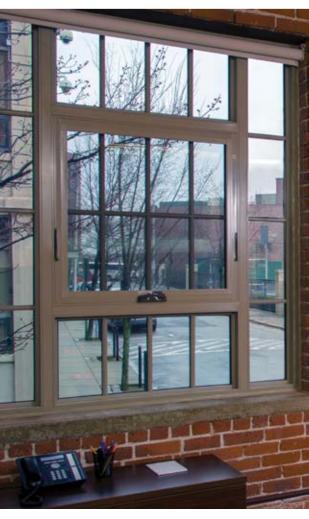

# **Ultra Series**

The Ultra Series was designed for versatility, durability and performance. Perfect for traditional to modern architectural designs, it can mimic the details of wood windows and doors with numerous options for personalization. From larger daylight openings and spacious entryways, to indoor-outdoor and pass-through solutions, the Ultra Series offers style, performance and functionality for any type of commercial project.

## The Ultra Series offers:

- Durable extruded aluminum exterior in 50+ standard colors & finishes, plus custom hues
- Warm wood interior in familiar to exotic species, with 20+ standard pre-finishes, plus custom finishes
- Versatile styling, from traditional to modern architectural details
- · Enhanced energy efficiency & impact performance options to meet climate demands
- · Traditional design aesthetics with ability to replicate intricate architectural & historic details
- Divided lite profiles & patterns
- Exterior brickmoulds & casings in various widths & styles
- · Glazing options for enhanced energy efficiency, decorative & specialty glass needs
- · Hardware options & finishes to match any décor
- Automation options for ease of operation

## Windows

- Crank-out casements
- Push-out casements
- Crank-out awnings
- Push-out awnings
- Sterling double hungs
- Sliding windows
- Direct
  - Direct sets (corner, radius & geometric)
- Folding windows