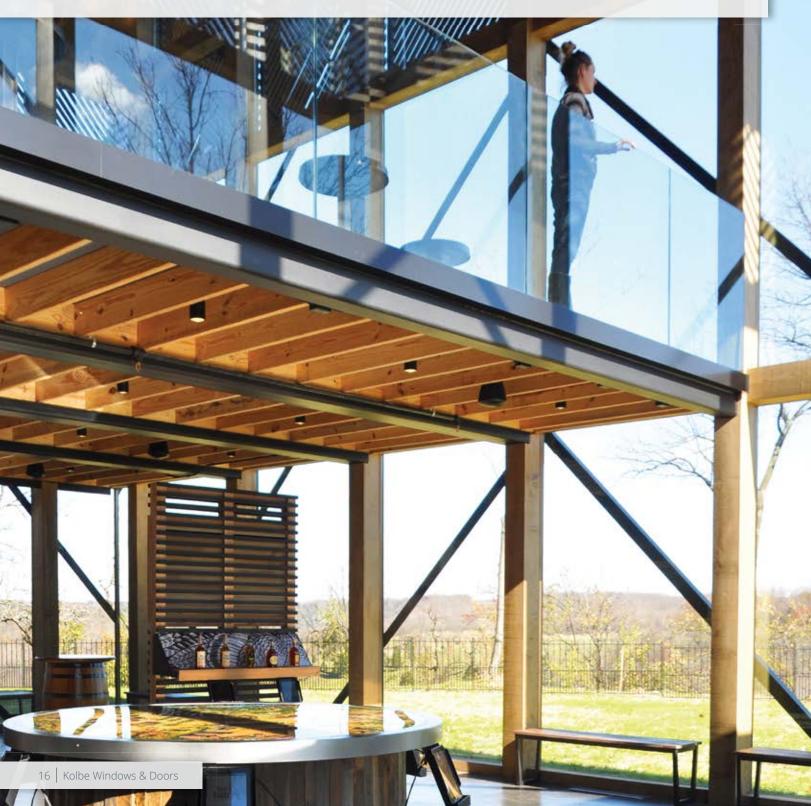

# VistaLuxe<sup>®</sup>Collection

Kolbe's VistaLuxe Collection is ideal for contemporary designs that utilize clean lines and large expanses of glass. The VistaLuxe WD LINE offers versatility, with extruded aluminum exteriors and warm wood interiors, while the VistaLuxe AL LINE offers thermally broken, all-aluminum windows and doors. The collection's design flexibility, functionality, and endless style choices are ideal for any modern aesthetic. Ask about our impact performance capabilities.

## The VistaLuxe WD LINE offers:

- · Industry-leading frame-to-daylight-opening ratio for an increased viewing area
- Extruded aluminum exterior with 50+ standard colors & finishes, as well as custom hues
- · Warm wood interior in familiar to exotic species, with 20+ standard pre-finishes, plus custom colors
- Consistent profiles offered in two styles with square interiors & exteriors
- The look of steel, used as an alternative to or in conjunction with steel products
- · Precise horizontal & vertical alignment on mulled windows with glass in the same pane
- Numerous hardware styles & finishes