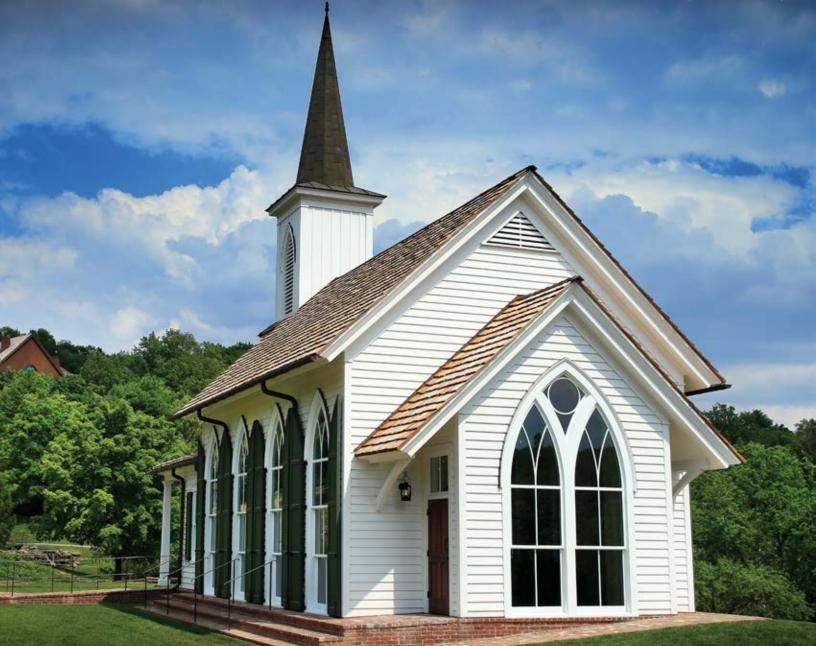

Photos © Edward C. Robison III | Sacred Earth Gallery

The Garden Chapel at Big Cedar Lodge, MO Nestled into the hillside, this beautifully renovated Gothic style chapel features Heritage Series Old World Classic double and triple hung windows. In addition to superior quality, custom craftsmanship and design excellence, Kolbe provided all of the options needed to capture the historical charm and architectural details, while offering floor-to-ceiling views of the Ozarks. Custom shapes, sizes, and divided lite patterns helped create one-of-a-kind openings that flood the interior with light and beauty.