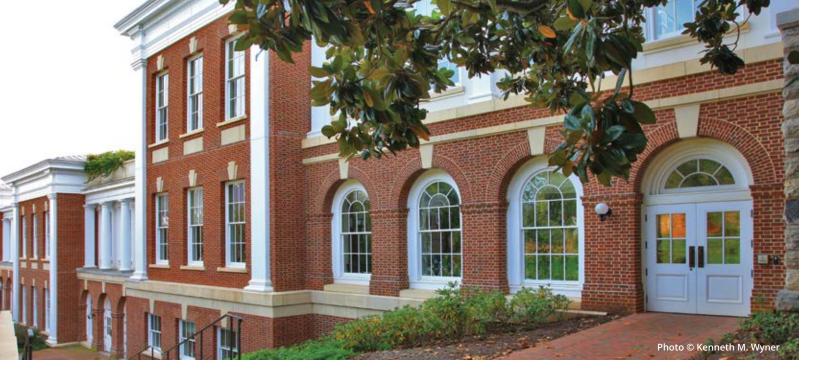

Kolbe's performance capabilities and historical replication expertise helped transform **Mount Vernon High School** into a modern learning environment with XL daylight openings. The 100-year-old masonry school's primary building, **'Old Main'**, was renovated to provide new instructional and support spaces while maintaining the Collegiate Gothic design of the structure. Energy-efficient Ultra Series Sterling double hung windows offer enhanced performance and a luxurious, all-wood appearance with patented interior wood covers and balances.