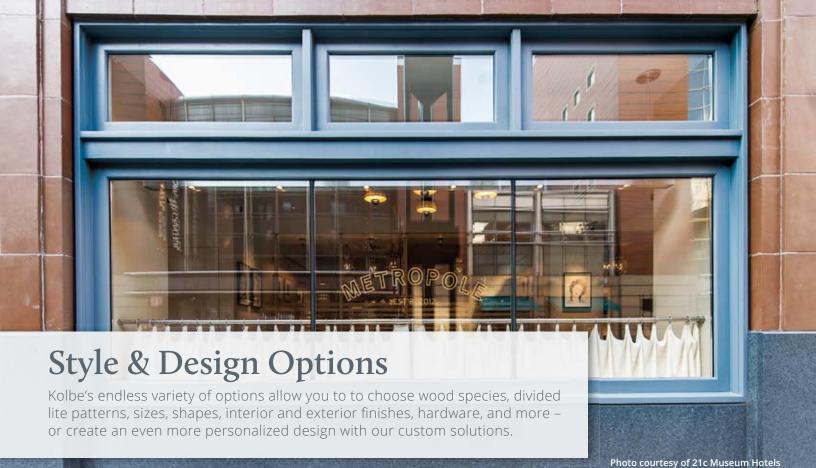

# Style & Design

Whether new construction, historical replication or restoration, Kolbe offers distinctive style and design options to make every commercial project unique. A choice of wood species, sizes, shapes, exterior trim, glass, divided lite profiles, hardware, color, finishes and more – can transform a building with intricate details and architectural authenticity. Or work with us to create a custom solution with carefully chosen windows and doors that best suit your project.