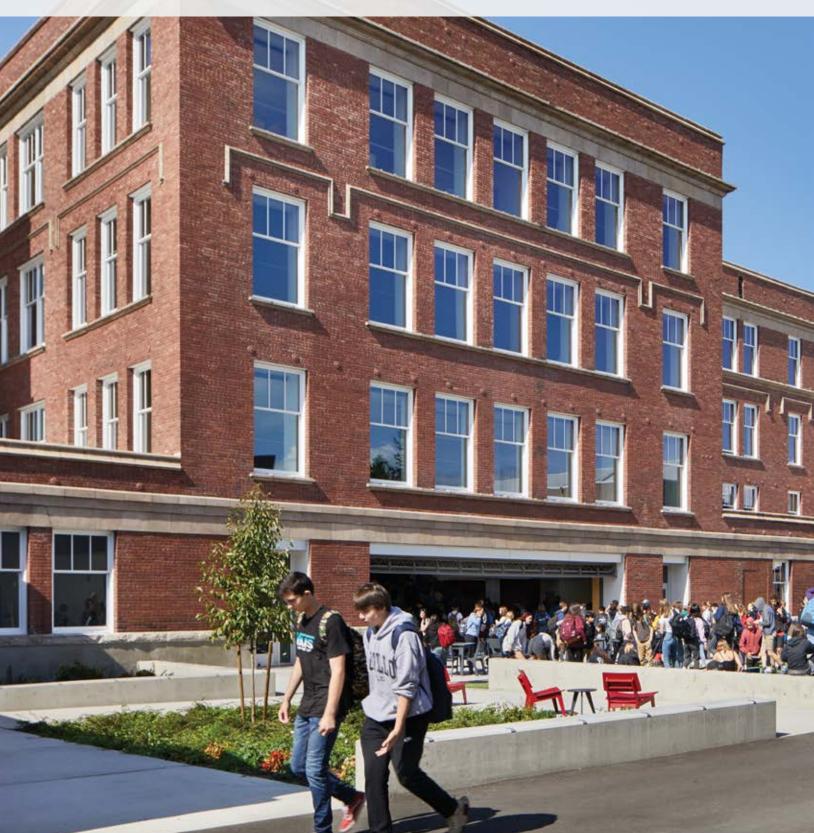

Kolbe's performance capabilities and historical replication expertise helped transform **Mount Vernon High School** into a modern learning environment with XL daylight openings. The 100-year-old masonry school's primary building, **'Old Main'**, was renovated to provide new instructional and support spaces while maintaining the Collegiate Gothic design of the structure. Energy-efficient Ultra Series Sterling double hung windows offer enhanced performance and a luxurious, all-wood appearance with patented interior wood covers and balances.