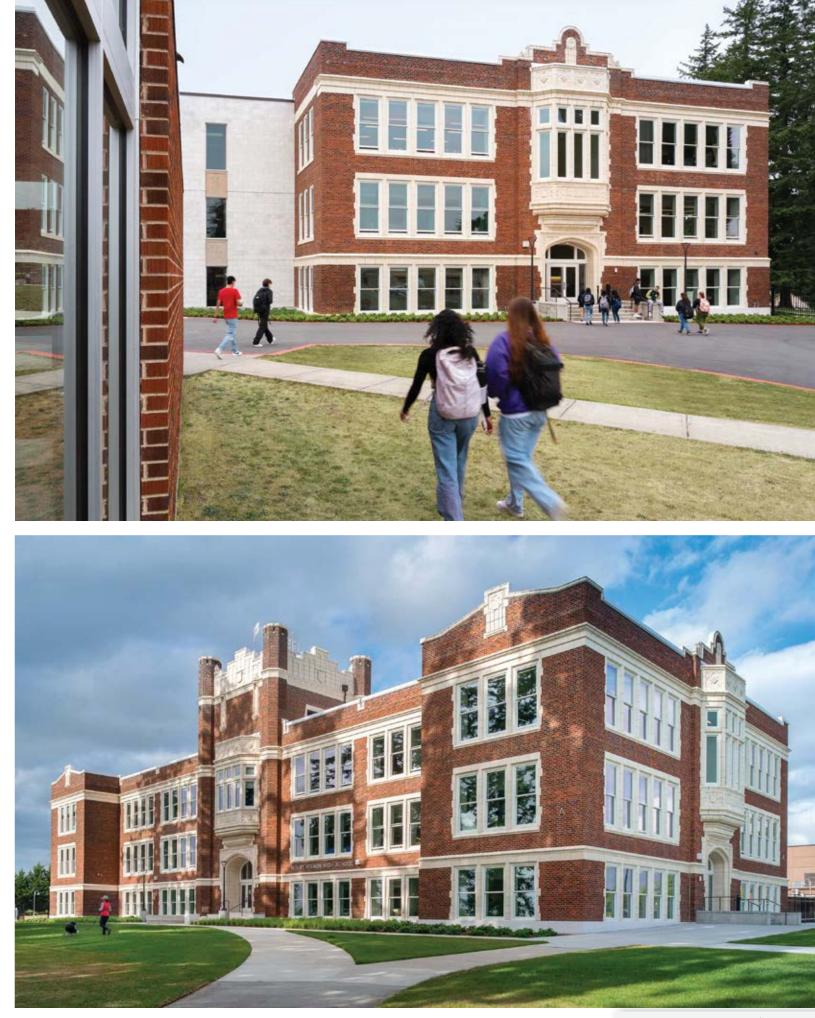

# Education

Kolbe<sup>®</sup> windows and doors are ideally suited to educational facilities, offering enhanced daylight, energy efficiency, accessible design and ease of operation. Carefully chosen products can update a building with modern performance and functionality, while meeting the building code requirements and design intent. Kolbe's LEED<sup>®</sup>-certified professionals can offer assistance with LEED, green build, and sustainable project goals.

Kolbe's performance capabilities and historical replication expertise helped transform **Mount Vernon High School** into a modern learning environment with XL daylight openings. The 100-year-old masonry school's primary building, **'Old Main'**, was renovated to provide new instructional and support spaces while maintaining the Collegiate Gothic design of the structure. Energy-efficient Ultra Series Sterling double hung windows offer enhanced performance and a luxurious, all-wood appearance with patented interior wood covers and balances.