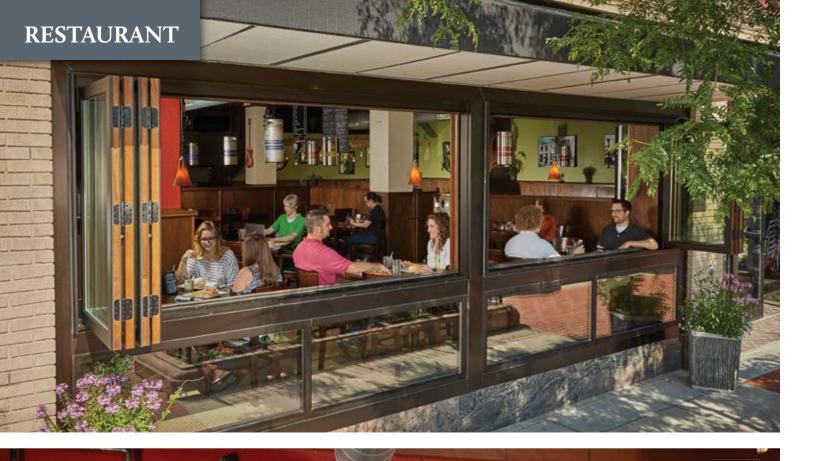

## Restaurant

Kolbe offers one-of-a-kind windows and doors that enhance public dining experiences with views, ventilation, and natural light. Folding and sliding windows and doors also connect interior and exterior spaces incorporating indoor-outdoor and pass-through options. Whether coordinating with a neighboring facade, or renovating an entire shopping district, Kolbe's expansive openings products are ideal for connecting with the outdoors.

Photos © Audrey Hall Photograph

Commercial Capabilities | 11

The owners of **Malarkey's Pub & Townies Grill** wanted to bring the sights and sounds of the neighboring park to their customers, without looking out of step with the other historic downtown structures. Kolbe made sure it looked correct, considering performance and aesthetic while meeting the city's requirements. With numerous options for customizing the folding windows to maximize the view of the park, Kolbe also offered a side-retracting screen to keep bugs out. The uniform appearance carries across the entire space and fits well within the neighborhood.