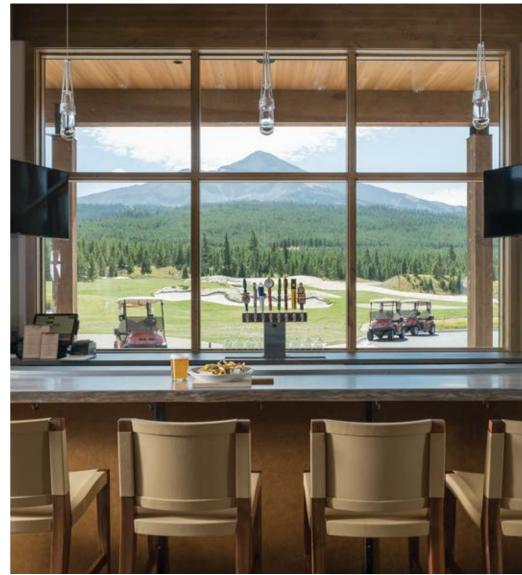

The **Moonlight Basin Golf Clubhouse** boasts unrivaled views of Lone Peak, Fan Mountain and the Beehive Basin. The contemporary architecture stands out from nearby "Mountain" architecture, with massive windows framing the surrounding landscape. Contemporary interiors complement the design with a soft palette, warm colors, diverse textures and custom forged fixtures throughout. Kolbe's VistaLuxe WD LINE crank-out casements and geometric direct sets have a wood interior that blends with the natural tones, while black exteriors contrast with the wood and stone building materials.

Photos © Audrey Hall Photograph

Commercial Capabilities | 11

The owners of **Malarkey's Pub & Townies Grill** wanted to bring the sights and sounds of the neighboring park to their customers, without looking out of step with the other historic downtown structures. Kolbe made sure it looked correct, considering performance and aesthetic while meeting the city's requirements. With numerous options for customizing the folding windows to maximize the view of the park, Kolbe also offered a side-retracting screen to keep bugs out. The uniform appearance carries across the entire space and fits well within the neighborhood.