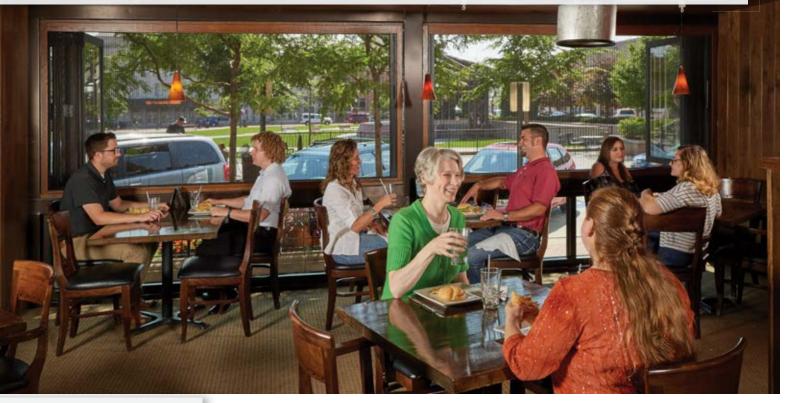

## Restaurant

Kolbe offers one-of-a-kind windows and doors that enhance public dining experiences with views, ventilation, and natural light. Folding and sliding windows and doors also connect interior and exterior spaces incorporating indoor-outdoor and pass-through options. Whether coordinating with a neighboring facade, or renovating an entire shopping district, Kolbe's expansive openings products are ideal for connecting with the outdoors.

Photos © Audrey Hall Photograph

Commercial Capabilities | 11

The owners of **Malarkey's Pub & Townies Grill** wanted to bring the sights and sounds of the neighboring park to their customers, without looking out of step with the other historic downtown structures. Kolbe made sure it looked correct, considering performance and aesthetic while meeting the city's requirements. With numerous options for customizing the folding windows to maximize the view of the park, Kolbe also offered a side-retracting screen to keep bugs out. The uniform appearance carries across the entire space and fits well within the neighborhood.