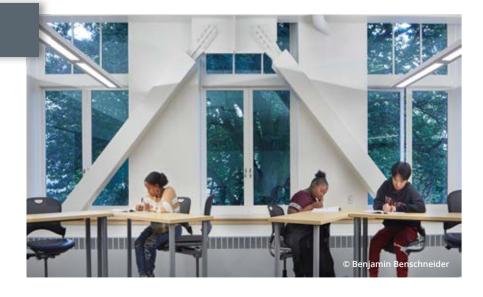

# Education

Kolbe<sup>®</sup> windows and doors are ideally suited to educational facilities, offering enhanced daylight, energy efficiency, accessible design and ease of operation. Carefully chosen products can update a building with modern performance and functionality, while meeting the building code requirements and design intent. Kolbe's LEED<sup>®</sup>-certified professionals can offer assistance with LEED, green build, and sustainable project goals.