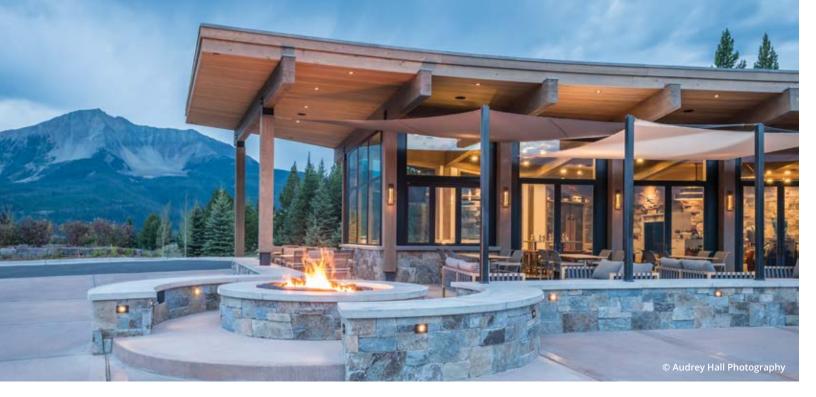

The **Moonlight Basin Golf Clubhouse** boasts unrivaled views of Lone Peak, Fan Mountain and the Beehive Basin. The contemporary architecture stands out from nearby "Mountain" architecture, with massive windows framing the surrounding landscape. Contemporary interiors complement the design with a soft palette, warm colors, diverse textures and custom forged fixtures throughout. Kolbe's VistaLuxe WD LINE crank-out casements and geometric direct sets have a wood interior that blends with the natural tones, while black exteriors contrast with the wood and stone building materials.