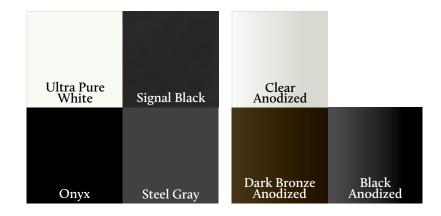

# Finish Options cont.

Available for VistaLuxe AL LINE

### **Interior & Exterior Finishes**

The VistaLuxe AL LINE offers sophisticated finishes that enhance the lifelong beauty of your windows and doors. Four powdercoated and three anodized surface treatments are available, for protection of the aluminum as well as for design aesthetic.